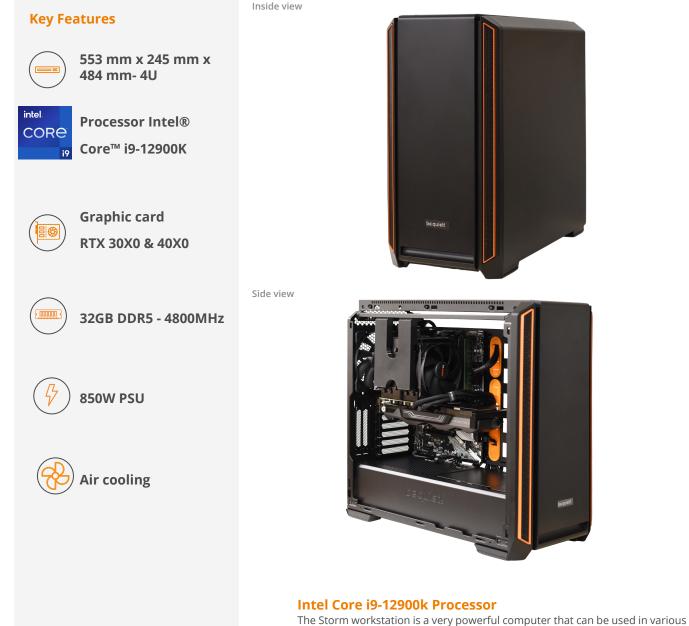

## Storm XPIUS (Rev 1.0) 121H GENERATION A powerful workstation just like a Storm!

## 12TH GENERATION INTEL CORE I WORKSTATION

fields such as graphics, programming, video, calculation ... and all this while remaining silent.

He is equipped with the 12th generation Intel Core i9-12900k processors. The choice of these processors allows the use of DDR5-4800Mhz memory and to take advantage of PCIe 4.0 technology. With their high refresh rate of 5.20GHz, the processor will allow you to complete your tasks in record time.

## **SPECIFICIATIONS**

| System            | Model         | Storm XPlus                                  |
|-------------------|---------------|----------------------------------------------|
|                   | Form Factor   | 4U                                           |
|                   | Dimension     | 450 mm x 380 mm x 210 mm                     |
| Storage           | On board      | 1x M.2 1TB SSD MVMe<br>1x M.2 250GB SSD MVMe |
| Processor         | Socket Type   | Socket LGA 1700                              |
|                   | Supported CPU | Processor Intel® Core™ i9-12900k             |
|                   | TDP           | Up to 241 W                                  |
| Graphic Card      | Supported GPU | NVIDIA RTX 30X0 & 40X0                       |
|                   | TDP           | 320 W                                        |
| Memory            | Total Slots   | 4                                            |
|                   | Capacity      | 32GB (2 x 16GB)                              |
|                   | Speed         | DDR5-4800 MHz                                |
|                   | Channels      | Dual                                         |
| System<br>cooling | Air Cooling   | VentiRad                                     |
| Front I/O         | Button        | Power on/off<br>Fan controller               |
|                   | Port          | 2x USB 3.0<br>1x type-C<br>Audio/micro ports |
| Power Supply      | Туре          | 1x 850W fanless Power Supply Unit            |