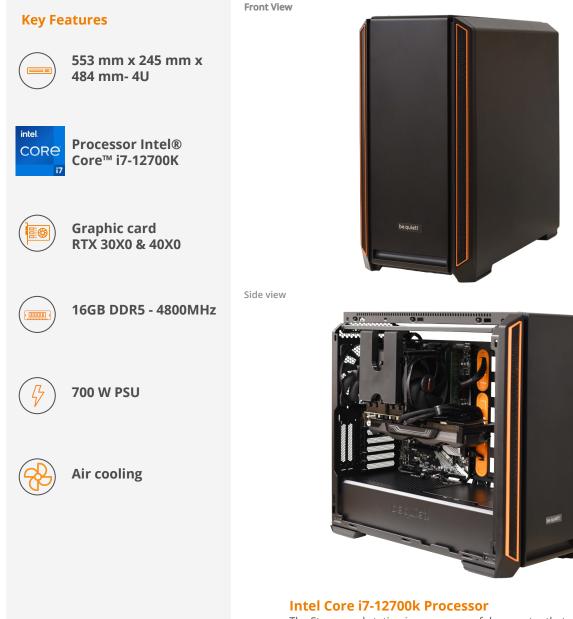

## **SPECIFICIATIONS**

| System            | Model         | Storm X                                      |
|-------------------|---------------|----------------------------------------------|
|                   | Form Factor   | 4U                                           |
|                   | Dimension     | 450 mm x 380 mm x 210 mm                     |
| Storage           | On board      | 1x M.2 1TB SSD NVMe<br>1x M.2 250GB SSD NVMe |
| Processor         | Socket Type   | Socket LGA 1700                              |
|                   | Supported CPU | Processor Intel® Core™ i7-12700k             |
|                   | TDP           | Up to 190 W                                  |
| Graphic Card      | Supported GPU | NVIDIA RTX 30X0 & 40X0                       |
|                   | TDP           | 220 W                                        |
| Memory            | Total Slots   | 4                                            |
|                   | Capacity      | 16GB (2 x 8 GB)                              |
|                   | Speed         | DDR5-4800 MHz                                |
|                   | Channels      | Dual                                         |
| System<br>cooling | Air Cooling   | VentiRad                                     |
| Front I/O         | Button        | Power on/off<br>Fan controller               |
|                   | Port          | 2x USB 3.0<br>1x type-C<br>Audio/micro ports |
| Power Supply      | Туре          | 1x 700 W fanless Power Supply Unit           |