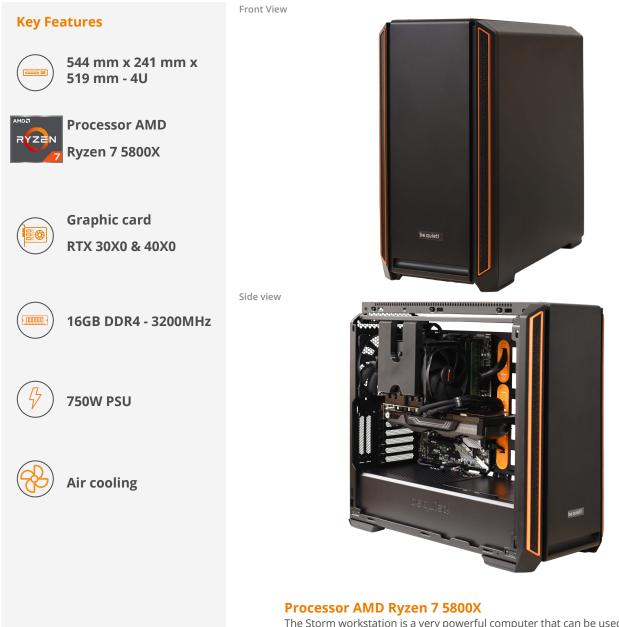

DATASHEET

## SERIES 5000 AMD PROCESSOR WORKSTATION

A powerful workstation just like a Storm!

The Storm workstation is a very powerful computer that can be used in various fields such as graphics, programming, video, calculation ... and all this while remaining silent.

He is equipped with the Ryzen 7 5800X processors. The choice of these processors allows the use of DDR4-3200Mhz memory and to take advantage of PCIe 4.0 technology. With their high refresh rate of 4.70GHz, the processor will allow you to complete your tasks in record time.

## **SPECIFICIATIONS**

| System            | Model         | Storm R                                                                                                                                                                                                                    |
|-------------------|---------------|----------------------------------------------------------------------------------------------------------------------------------------------------------------------------------------------------------------------------|
|                   | Form Factor   | 4U                                                                                                                                                                                                                         |
|                   | Dimension     | 544 mm x 241 mm x 519 mm                                                                                                                                                                                                   |
| Storage           | Internal type | 1x M.2 1TB SSD NVMe<br>1x M.2 250GB SSD NVMe                                                                                                                                                                               |
| Processor         | Socket Type   | Socket AM4                                                                                                                                                                                                                 |
|                   | Supported CPU | Processor AMD® Ryzen 7 5800X                                                                                                                                                                                               |
|                   | TDP           | Up to 105 W                                                                                                                                                                                                                |
| Graphic Card      | Supported GPU | NVIDIA RTX 30X0 & 40X0                                                                                                                                                                                                     |
|                   | TDP           | 220 W                                                                                                                                                                                                                      |
| Memory            | Total Slots   | 4                                                                                                                                                                                                                          |
|                   | Capacity      | 16GB (2 x 8 GB)                                                                                                                                                                                                            |
|                   | Speed         | DDR4-3200 MHz                                                                                                                                                                                                              |
|                   | Channels      | Dual                                                                                                                                                                                                                       |
| System<br>cooling | Air Cooling   | VentiRad                                                                                                                                                                                                                   |
| Front I/O         | Button        | Power on/off<br>Fan controller                                                                                                                                                                                             |
|                   | Port          | 2x USB 3.0<br>1x type-C<br>Audio/micro ports                                                                                                                                                                               |
| Back I/O          | Port          | 1x HDMI<br>1x DisplayPort 1.4<br>1x Sortie optique SPDIF<br>1x Port USB 3.2 Gen2 Type-A (10 Gb/s)<br>1x Port USB 3.2 Gen2 Type-C (10 Gb/s)<br>2x USB 3.2 Gen1<br>4x USB 2.0<br>1x Port LAN RJ-45<br>1x Connecteurs jack HD |
| Power Supply      | Туре          | 1x 750 W Power Supply Unit                                                                                                                                                                                                 |